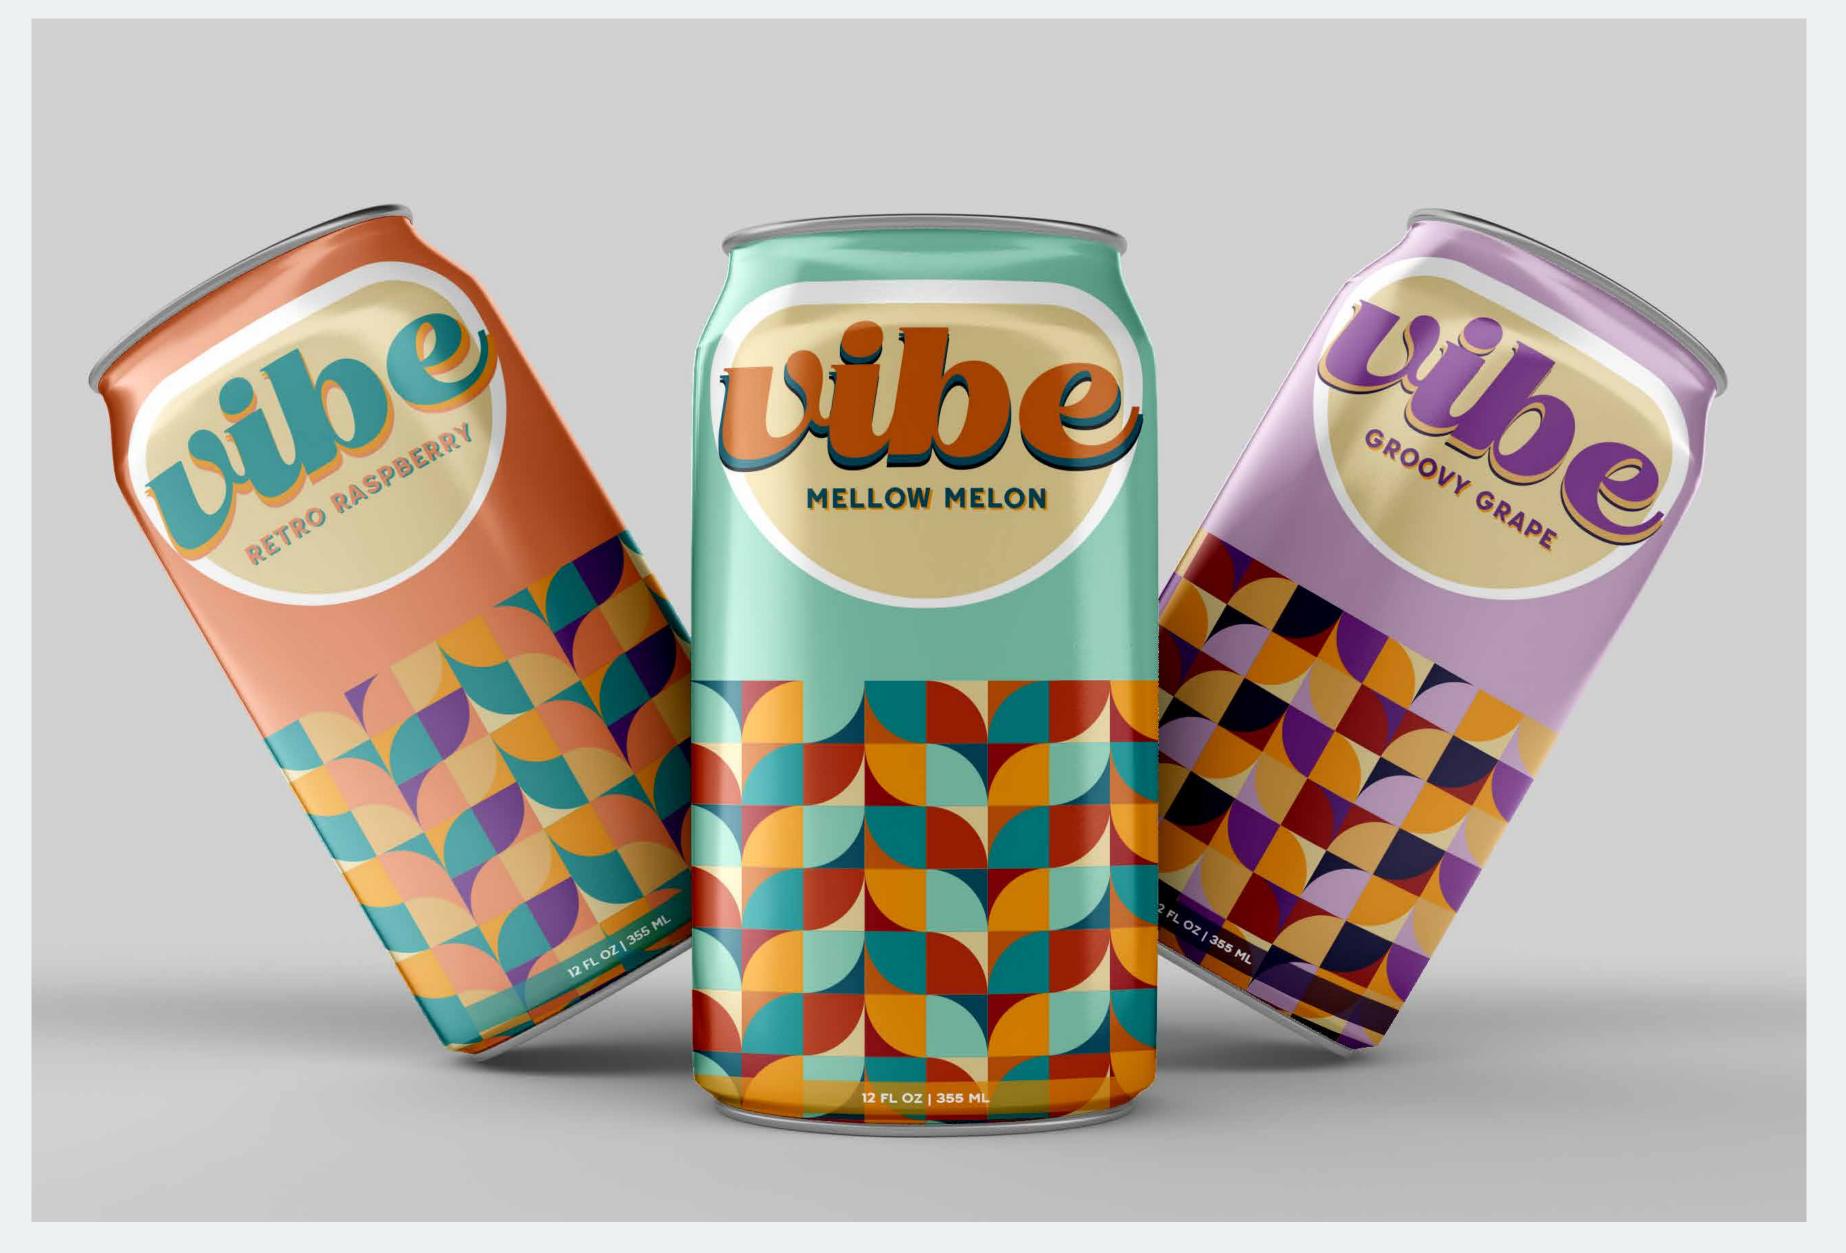

Mayo, Green Onion, Sesame Seeds, Nori, Masago

### SKINNY GIRL

Tofu, Spring Mix, Edamame, Honey Teriyaki, House Ginger, Wontons

### CHICKEN LOVER

Grilled Chicken, Sweet Onion, Spring Mix, Edamame, Honey Teriyaki, Wontons, Volcano Flakes

### DEEP DIVER

Spicy Tuna, Spicy Salmon, Sweet Onion, Cucumber, Edamame, Avocado, Spicy Mayo, Unagi Sauce, Daikon, Volcano Flakes



### SHAGGY DOG

Shrimp Tempura, Snow Crab, Cucumber, Cream Cheese, Avocado, With Spicy Mayo, Eel Sauce

### CALIFORNIA STYLE

Snow Crab, Shrimp, Masago, Cucumber, Avocado, Sweet Miso Sauce

### THE NINJA

Grilled Curry Beef, Shrimp Tempura, Cucumber, Green Onion, Crunch, Eel Sauce



# 10 THE GRADY

Menu Design





# 11 NATALIE'S SWEETS & EATS

Product Packaging | Logo







# 10 VIBE SODA

Product Packaging | Logo







# 13 PHOTOGRAPHY

Personal photography showcase. Skillset includes ability to work with strobe or natural light.