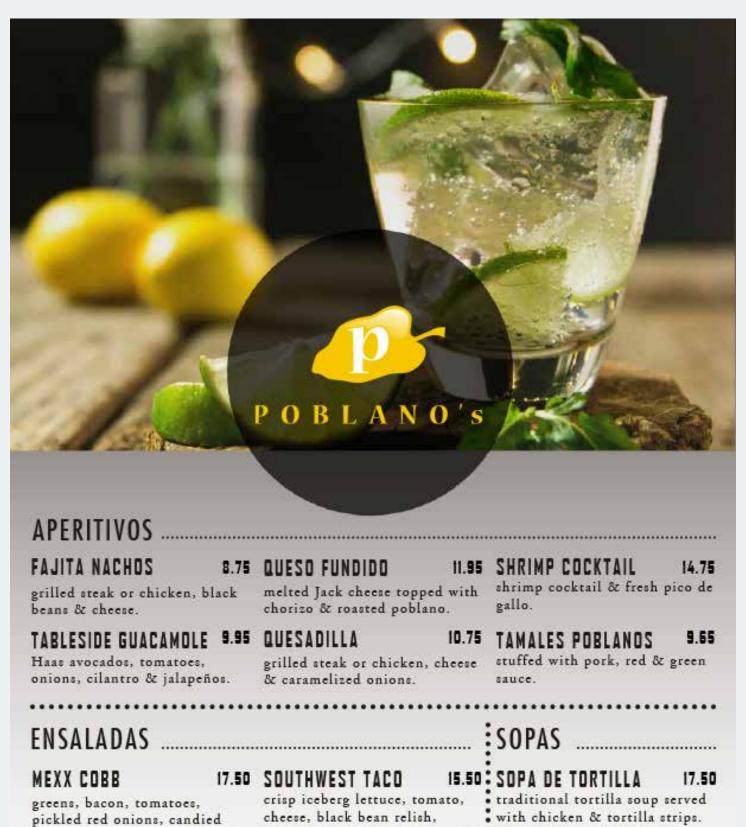

# 01 POBLANO'S

Full page magazine ad | Web Banner | One-Sixth ad | Menu

pepitas, avocado, tortilla strips, avocado & cilantro-blue cheese Cup | 5.75 Bowl | 12.25

+2.00

Add steak, chicken or shrimp SOPA DE AVOCADO

spicy broth poured over fresh avocado with Jack cheese... Cup | 7.45 Bowl | 11.00

chicken or steak & blue cheese dressing.

| _ |                                                                                           |
|---|-------------------------------------------------------------------------------------------|
|   | POLLO 8                                                                                   |
|   | CARNE AS<br>tender sirlo<br>perfection.<br>gallo, rice &                                  |
|   | POLLO A L<br>grilled chick<br>cream sauce<br>cream & fre<br>beans.                        |
|   | TACOS 8                                                                                   |
|   | ENCHILADA<br>TRADICION<br>cheese, beef<br>chile gravy                                     |
|   | ENCHILADA<br>beef or chic<br>Monterrey of<br>sauce.                                       |
|   | DE LA P FAJITAS BEEF CHICKEN SHRIMP MIXED GR (CHICKEN VEGETARI                            |
|   | MIXED FO VEGETARI plates are sobeans, guace gallo, sour flour tortill  BEBIDA  Coca-Cola, |

| POLLO & MARISCOS .                                                                                                                             |                                                                                                |                                                            |                                                                                                                                |                      |  |
|------------------------------------------------------------------------------------------------------------------------------------------------|------------------------------------------------------------------------------------------------|------------------------------------------------------------|--------------------------------------------------------------------------------------------------------------------------------|----------------------|--|
| CARNE ASADA<br>tender sirloin steak, marinated &<br>perfection. Served with guacamo<br>gallo, rice & beans.                                    | grilled to                                                                                     | onion & poblan                                             | oreast served with mushroon<br>o rice.                                                                                         |                      |  |
| POLLO A LA PARRILLA<br>grilled chicken breast topped win<br>cream sauce. Served with pico de<br>cream & fresh flour tortillas. Ser<br>beans.   | gallo, sour                                                                                    | red bell peppers<br>pico de gallo &                        | shrimp with butter, onions<br>. Served with beans guacam<br>tortillas.                                                         | ole,                 |  |
| TACOS & ENCHILADAS                                                                                                                             |                                                                                                |                                                            |                                                                                                                                |                      |  |
| cheese, beef or chicken with<br>chile gravy & cheese.                                                                                          | TACOS<br>VEGETARIANOS<br>seasoned fresh r<br>vegetables sauté<br>tortillas with jac            | S 10.20<br>oasted<br>ed in corn                            | TACOS DE PECHUGA                                                                                                               | 13.75<br>n           |  |
| ENCHILADAS VERDES 12.35<br>beef or chicken fajita with<br>Monterrey cheese & green<br>sauce.                                                   | TACOS DE PES<br>lightly breaded &<br>fresh flour tortil<br>jicama, pickled i<br>crema & pineap | & fried tilapia in<br>las with chipotle<br>red onion, lime | TACOS DE CAMARONES sautéed shrimp, smoky bac and jalapeño in a rich gua chile sauce served in corn tortillas with melted chees | illo                 |  |
| DE LA PARRILLA                                                                                                                                 | PLATILLOS                                                                                      | TEJANOS                                                    | LOS NINOS                                                                                                                      | 5.95                 |  |
| BEEF 22.95<br>CHICKEN 18.95<br>SHRIMP 23.95<br>MIXED GRILL -                                                                                   | PLATILLO YUC                                                                                   | e enchiladas,<br>beans & rice.<br>ATAN 13.25               | SOFT OR CRISPY TACO CHEESE QUESADILLA HAMBURGUESA CHEESE ENCHILADA all items served with choi french fries or apple slice      | ce of                |  |
| VEGETARIAN 16.95                                                                                                                               | soft chicken tac<br>enchilada with o<br>cheese enchilada                                       | chile con carne,                                           | POSTRE                                                                                                                         | ••••                 |  |
| MIXED FOR 2 33.85  VEGETARIAN FOR 2 31.25  plates are served with rice, beans, guacamole, pico de gallo, sour cream & corn or flour tortillas. | CHIMICHANGA<br>flour tortilla fil                                                              | fried & topped                                             | DULCE DE LECHE<br>CHEESECAKE<br>dulce caramel-infused<br>cheesecake with pockets o<br>dulce & marble on top.                   | <br><b>5.25</b><br>f |  |
| BEBIDAS  Coca-Cola, Diet Coke, Sprite, Perrier, iced tea, lemonade, Topo Chico                                                                 | CHILE RELLEN poblano pepper ground beef & c fried topped wit                                   | stuffed with<br>cheese, lightly<br>th ranchero             | SOPAPILLAS<br>golden puffed, cinnamon-<br>sugared Mexican pastry se<br>with butter & honey.                                    | <b>4.95</b><br>rved  |  |