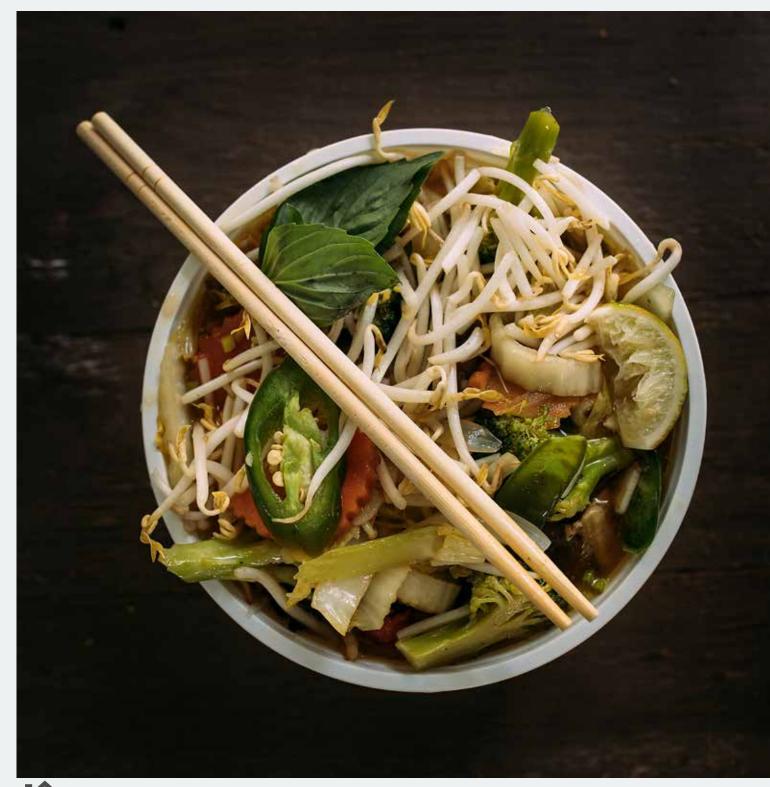

# 13 PHOTOGRAPHY

Personal photography showcase. Skillset includes ability to work with strobe or natural light.