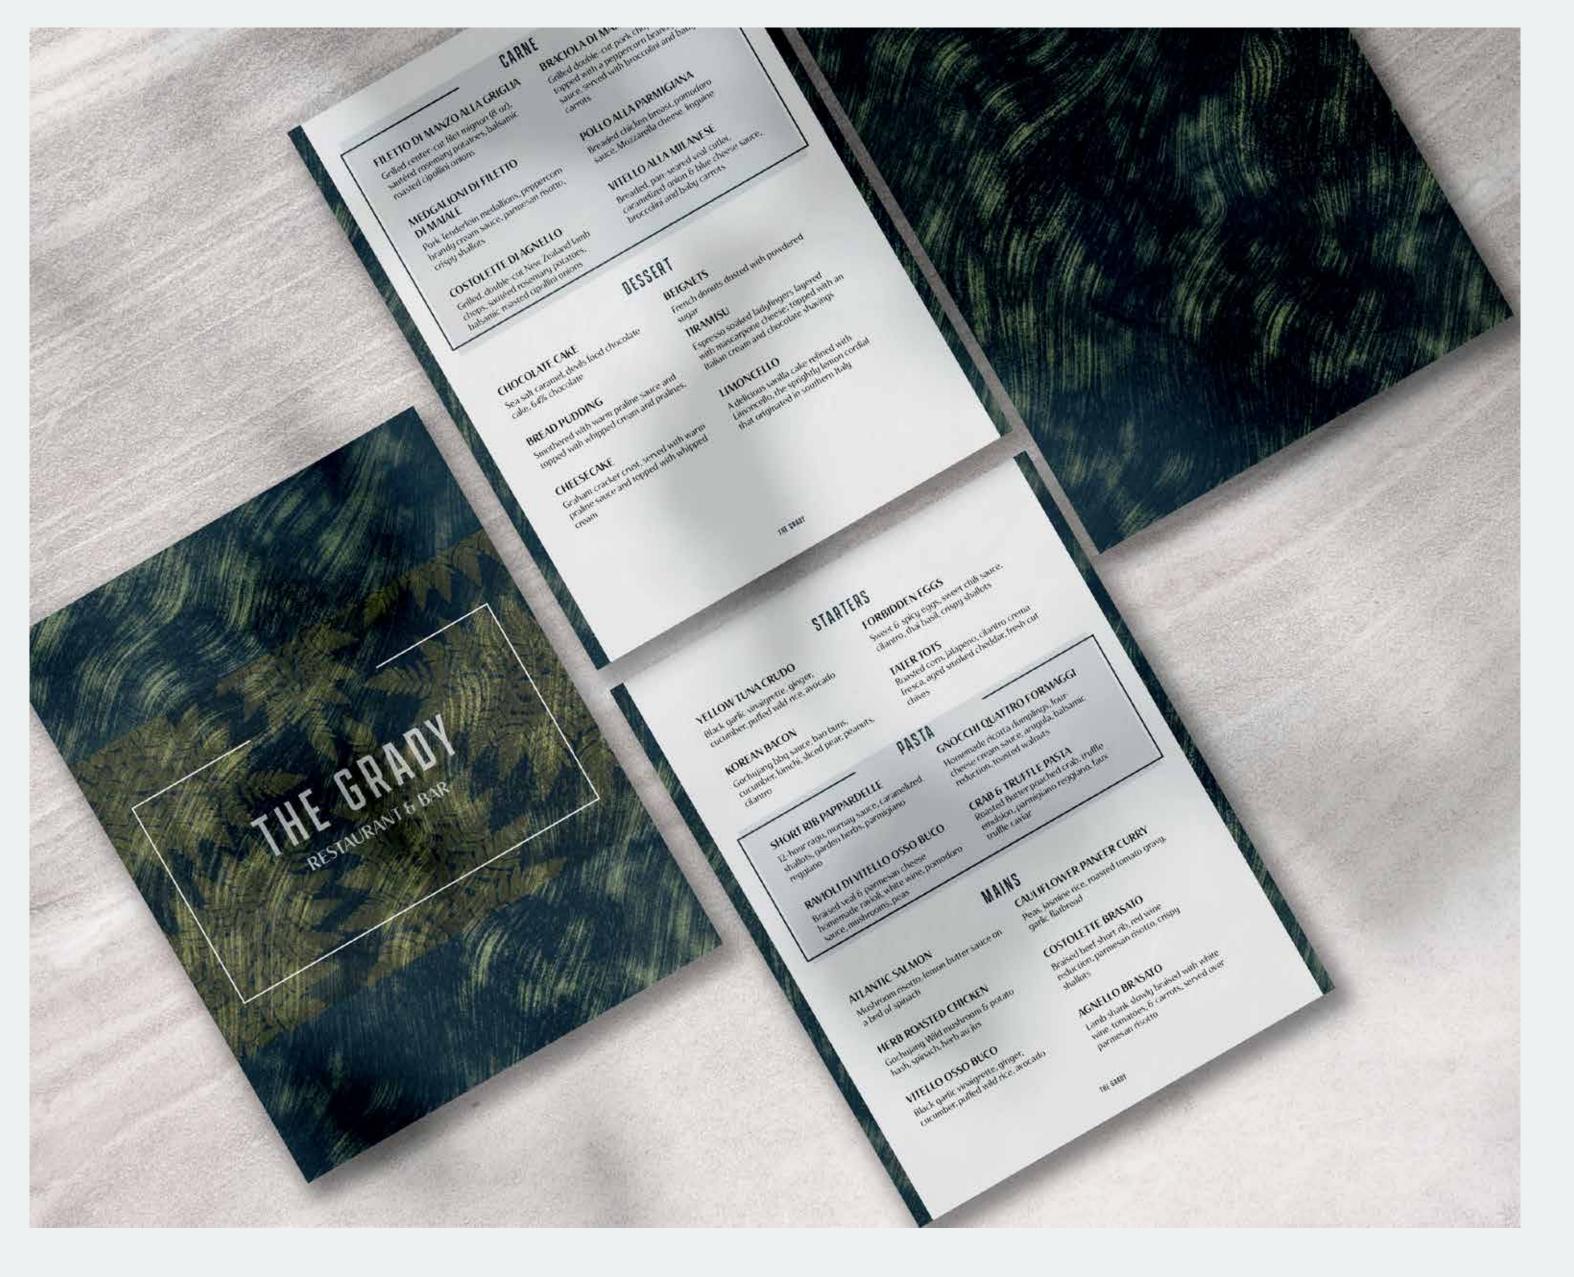

, Unagi

## SIGNATURE BOWLS

### POKE CHEF CLASSIC

Ahi Tuna, Sweet Onion, Cilantro, Mango, Umami Shoyu, Spicy Mayo, Green Onion, Sesame Seeds, Nori, Masago

### SKINNY GIRL

Tofu, Spring Mix, Edamame, Honey Teriyaki, House Ginger, Wontons

### CHICKEN LOVER

Grilled Chicken, Sweet Onion, Spring Mix, Edamame, Honey Teriyaki, Wontons, Volcano Flakes

### DEEP DIVER

Spicy Tuna, Spicy Salmon, Sweet Onion, Cucumber, Edamame, Avocado, Spicy Mayo, Unagi Sauce, Daikon, Volcano Flakes



### SHAGGY DOG

Shrimp Tempura, Snow Crab, Cucumber, Cream Cheese, Avocado, With Spicy Mayo, Eel Sauce

### CALIFORNIA STYLE

Snow Crab, Shrimp, Masago, Cucumber, Avocado, Sweet Miso Sauce

### THE NINJA

Grilled Curry Beef, Shrimp Tempura, Cucumber, Green Onion, Crunch, Eel Sauce



# 10 THE GRADY

Menu Design





# 11 NATALIE'S SWEETS & EATS

Product Packaging | Logo







# 10 VIBE SODA

Product Packaging | Logo







# 13 PHOTOGRAPHY

Personal photography showcase. Skillset includes ability to work with strobe or natural light.